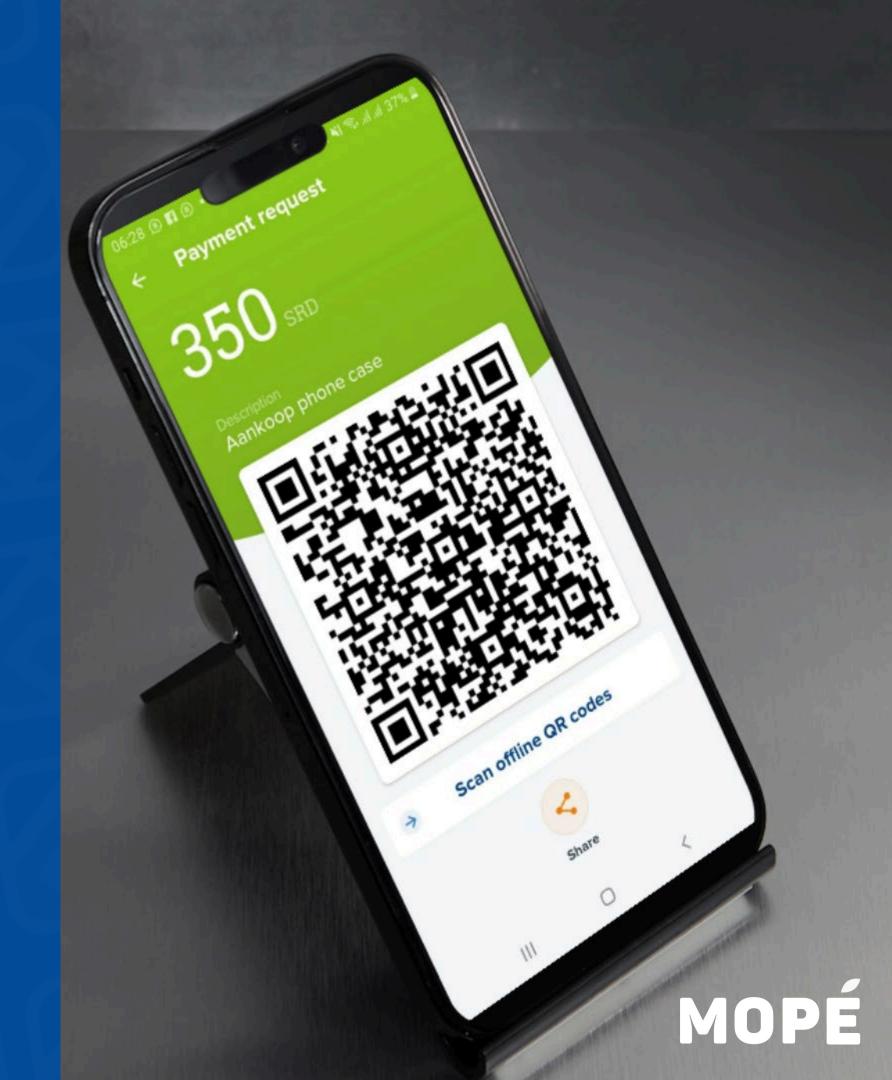

#### OFFLINE PAYMENTS

- Wallet to wallet payments without internet.
- No internet required for payee